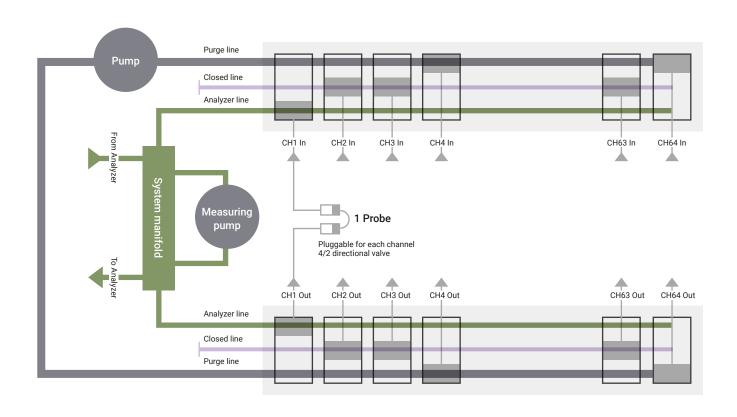

#### **Function**

In the drawn state CH1 is measured, CH2, CH3 and CH63 are closed and CH4 and CH64 are purged.

In addition, the shut-off at the measuring probe is shown for CH1, this function can be activated or deactivated for all channels.

The Channels 5 to 62 have been hidden for better visualization but are also measured, closed or purged, depending on the running program.