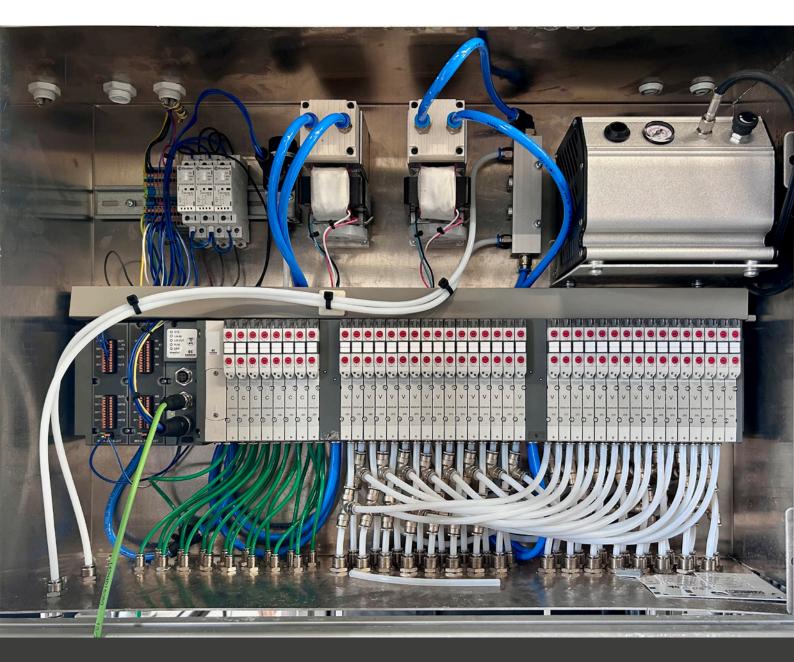

#### **Specifications**

Dimensions (L/W/H): 400 mm x 615 mm x 230 mm

Weight: approx. 8 kg

Purging and measuring pump: Diaphragm gas feed pump

Flow rate at atmospheric pressure: max. 3 NI/min

Individually programmable channels: up to 64

Function per channel: Measure, Purge or Closed

Valve extension: Optional valve extension for shutting off the lines directly

at the measuring probes

Programming: Intuitive programming via webserver

Measuring, purging and closing times: Adjustable
1-phase connection: 110-230V

## Configurable options

Setting of measuring time per channel

Setting of the purging time per channel

Purging of a single or several channels for precise analysis in every situation

Shut-off of a single or several channels by means of plug-in valves directly at the measuring probe