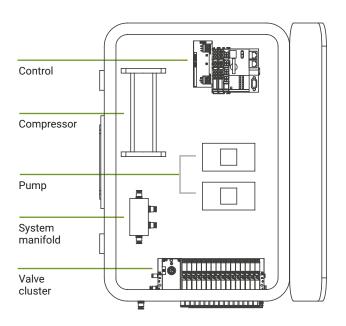

#### **Specifications**

Dimensions (L/W/H): 400 mm x 615 mm x 230 mm

Weight: approx. 8 kg

Purging and measuring pump: Diaphragm gas feed pump

Flow rate at atmospheric pressure: max. 3 NI/min

Individually programmable channels: up to 64

Function per channel: Measure, Purge or Closed

Valve extension: Optional valve extension for shutting off the lines directly

at the measuring probes

Programming: Intuitive programming via webserver

Measuring, purging and closing times: Adjustable
1-phase connection: 110-230V